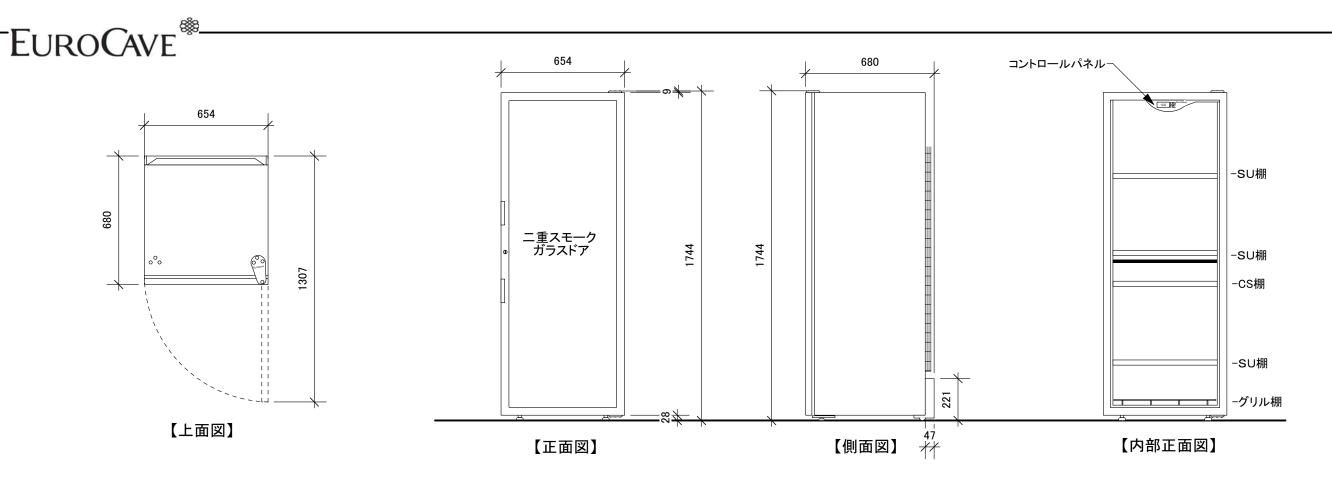

## 型式 V266T-PTHF

| W654×D680×H1744(mm)                                                                                                                                    |
|--------------------------------------------------------------------------------------------------------------------------------------------------------|
| 本体:90kg                                                                                                                                                |
| ボトル収容時*:353kg                                                                                                                                          |
| AC100V 単相 50/60Hz 110/120W<br>アース取付け フォーク端子                                                                                                            |
| ソムリエの手引き出し棚(CS):1枚<br>貯蔵棚(SU):3枚                                                                                                                       |
| 202本                                                                                                                                                   |
| 0~32°C                                                                                                                                                 |
| 上面 200mm以上、側面 30mm以上<br>背面 80mm以上のスペースを確保してください。<br>ひな壇など高さがある台座の上に設置しないで<br>ください。<br>【ビルトインの場合】<br>左図を参考に、通気(上面・背面・側面いずれか)を<br>考慮してください。前面は塞がないでください。 |
| ・ドアヒンジは標準仕様が右ヒンジです。左ヒンジは<br>受注発注にて承ります。<br>・ガラスドア機種は、高所1000m以上では<br>ご使用できません。                                                                          |
|                                                                                                                                                        |