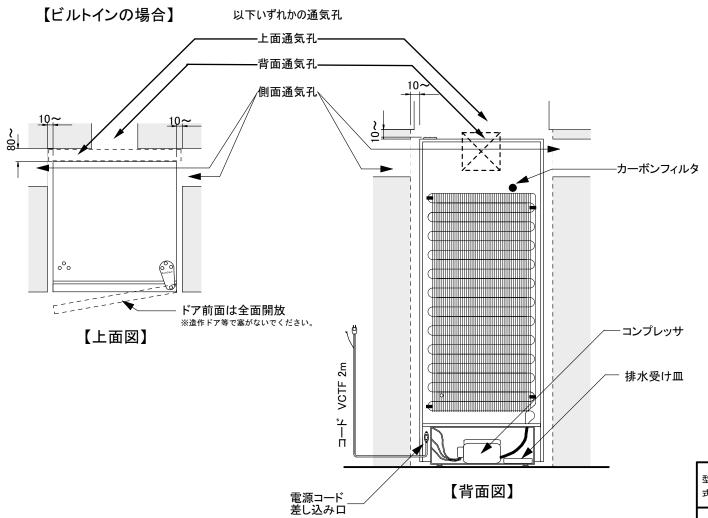

## 型式 V266T-PTHF

| W654×D680×H1744(mm)                                                                                                                                    |
|--------------------------------------------------------------------------------------------------------------------------------------------------------|
| 本体:90kg                                                                                                                                                |
| ボトル収容時*:353kg                                                                                                                                          |
| AC100V 単相 50/60Hz 110/120W<br>アース取付け フォーク端子                                                                                                            |
| ソムリエの手引き出し棚(CS):1枚<br>貯蔵棚(SU):3枚                                                                                                                       |
| 202本                                                                                                                                                   |
| 0~32°C                                                                                                                                                 |
| 上面 200mm以上、側面 30mm以上<br>背面 80mm以上のスペースを確保してください。<br>ひな壇など高さがある台座の上に設置しないで<br>ください。<br>【ビルトインの場合】<br>左図を参考に、通気(上面・背面・側面いずれか)を<br>考慮してください。前面は塞がないでください。 |
| ・ドアヒンジは標準仕様が右ヒンジです。左ヒンジは<br>受注発注にて承ります。<br>・ガラスドア機種は、高所1000m以上では<br>ご使用できません。                                                                          |
|                                                                                                                                                        |