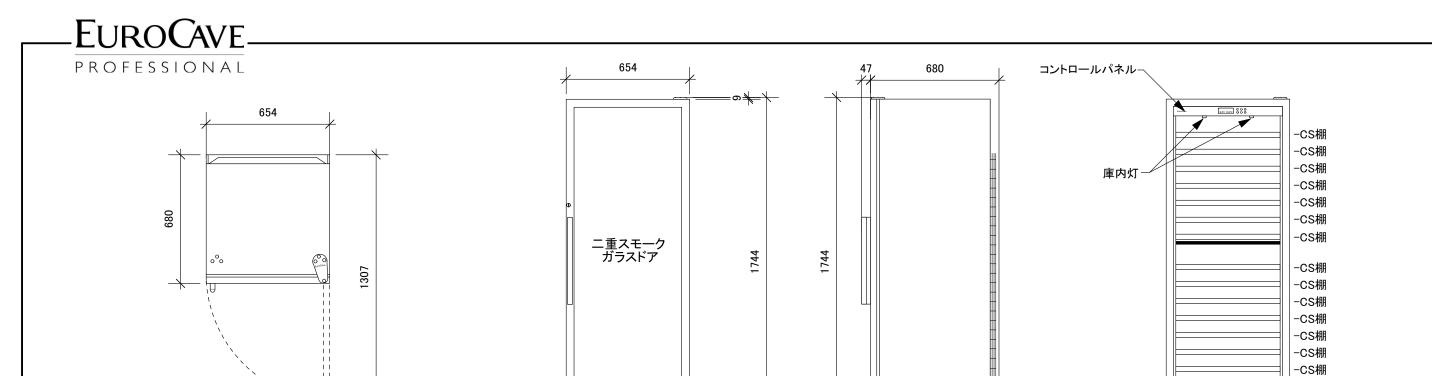

## 型式 S5283 Professional

【内部正面図】

-グリル棚

| 外形寸法     | W654×D680×H1744 取っ手D47(mm)                                                                                                                                 |
|----------|------------------------------------------------------------------------------------------------------------------------------------------------------------|
| 重量       | 本体:132kg                                                                                                                                                   |
|          | ボトル収容時*:387kg                                                                                                                                              |
| 定格       | AC100V 単相 50/60Hz 155/165W<br>アース取付け フォーク端子                                                                                                                |
| 棚仕様      | ソムリエの手引き出し棚(CS):14枚                                                                                                                                        |
| ボトル収容本数* | 182本                                                                                                                                                       |
| 使用可能外気温  | 12∼32°C                                                                                                                                                    |
| 設置方法     | 上面 200mm以上、側面 30mm以上<br>背面 80mm以上のスペースを確保してください。<br>ひな壇など高さがある台座の上や熱源付近には<br>設置しないでください。<br>【ビルトインの場合】<br>左図を参考に、通気(上面又は背面又は側面)を<br>考慮してください。前面は塞がないでください。 |
| 備考       | ・ドアヒンジは標準仕様が右ヒンジです。左ヒンジは<br>受注発注にて承ります。<br>・ガラスドア機種は、高所1000m以上では<br>ご使用できません。                                                                              |